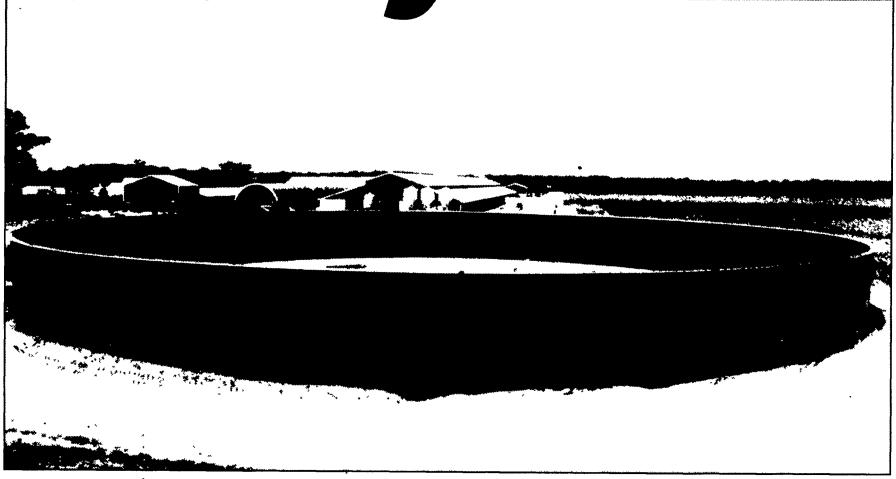

## Slurrystore

Deluxe Overtop Agitation capable of agitating formed crust

360-degree Floor Center Agitation

Side-mount Pump with 4,300 gal./min. agitation

- Structures from 13,000 gal. to 4,300,000 gal. capacity
- Side-mount Pump with 4,300 gal./min. capacity
- Experienced, knowledgeable personnel