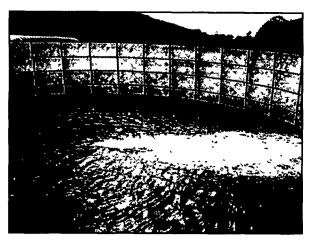

## Slurrystore

Deluxe Overtop Agitation capable of agitating formed crust

360-degree Floor Center Agitation

Side-mount Pump with 4,300 gal./min. agitation

- Structures from 13,000 gal. to 4,300,000 gal. capacity
- Side-mount Pump with 4,300 gal./min. capacity
- Experienced, knowledgeable personnel