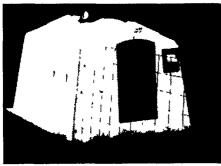

**Poly Square Big Foot Calf Nursery** (Opaque) 5 1/2'x8'

Large Poly Dome Calf Nursery (Transulcent) Great Winter Hutch.

The Super Hut, all new model. Designed for 4 to 8 calves. Easy assembly. Can be expanded to 18'6" deep with 44" wide panels. Standard size 9'8"Wx7'6"Dx6'H w/5'x5' door opening.