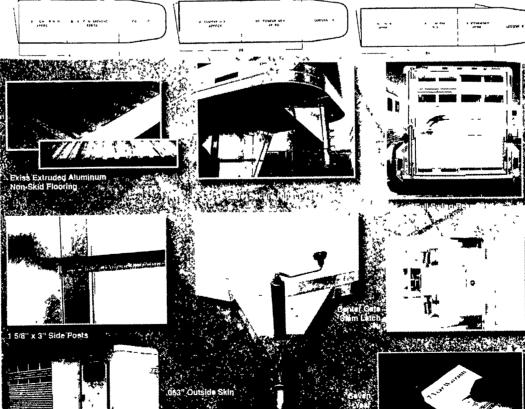

dumps to 12'

**FLATBED** 

**BODIES** 

LANDSCAPE BODIES

Lengths to 12' We'll build to your specs!

Eby is the leading manufacturer of aluminum bodies and trailers for agri-transportation. Our products are designed for superior strength, reduced weight for greater payload capacity, minimum maintenance and higher resale value In addition to premium standard features, we offer full custom options built to your specs

IN ALUMINUM BODIES
FRY RUIL DS IT

Blue Ball, PA 800-292-4752