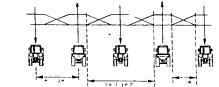

spreaders in the world. The unique pendulum action keeps the spread pattern close to the rear of the machine while at the same time providing a symmetrical pattern on both sides.

The pattern allows "back and forth" as well as "around and around" operation. The "truncated" pattern offsets inaccurate overlap problems, eliminating streaking.

The second

Seeder spreaders are easily calibrated for extremely accurate performance.

Versatile (Vicon) spreaders band material in vineyards, orchards and nurseries, as well as spread lime, and salt and sand for winter use.