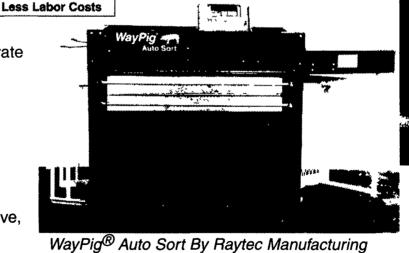

### WAYPIG® AUTO SORT SCALE WEIGHS, SORTS AND STAGES PIGS AUTOMATICALLY

Automatic Sorting,

Accurate Weights &

- User-friendly digital indicator exclusively designed for WayPig<sup>®</sup> Auto Sort Scale
- Tracks total weight, number of pigs and average weight. Capability to track the number of pigs within a preselected weight range.
- Four-point weighing system is designed for accuracy and quiet operation.
- Heavy gauge steel is powder-coated for durability. Components that are typically subject to corrosion are stainless steel with this system.
- Plenty of clearance exists under the scale. Normal amount of debris will not distort weight.
- Electronic components are protected from pigs and the elements.
- Weighs one pig at a time.
- Easy cleaning.

### ELIMINATE SORT LOSS

Pigs enter the scale and within seconds the accurate weight of even jittery pigs is displayed.
WayPig<sup>®</sup> sorts and stages to your preset weight requirements.

### **CUT LABOR COSTS**

• WayPig<sup>®</sup> Auto Sort Scale will perform the work of several employees. This scale offers large pen hog finishing operations relief from a labor-intensive, time-consuming job.