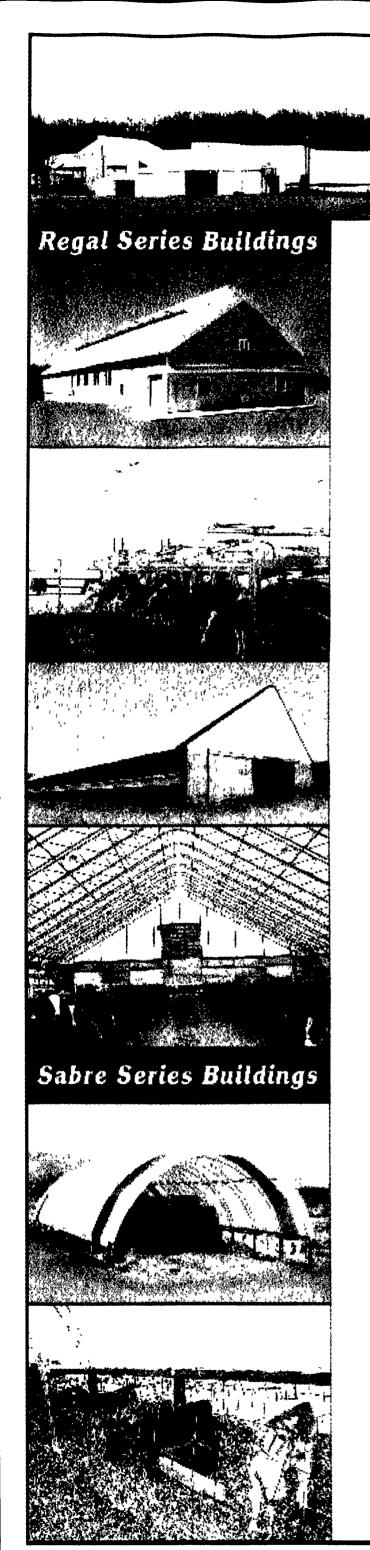

- Any Width from 30' to 240'
- Professionally Engineered Steel Truss with Poly Cover
- Hot-dipped Galvanized Trusses
- Sectional Roof Covering for Economical Maintenance
- Ratchet Wheels are Used to Keep Each Section Tight
- Open Ridge Vent or Covered by an Overshot
- Overhang
- •Many More Options