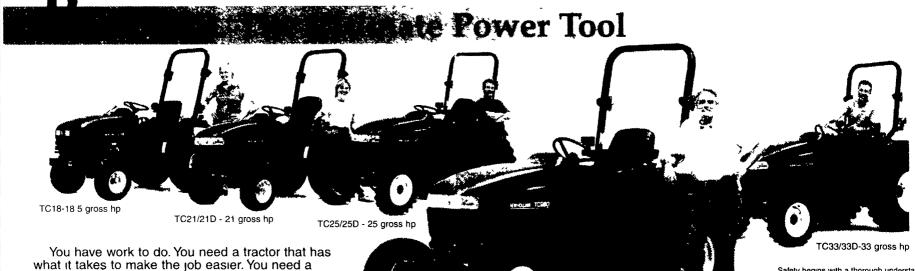

# TC30 - 30 hp

The New Holland TC30 is designed with the features and options to suit your exact needs. No matter how you equip your TC30 - with 2WD or FWD or with a mechanical or hydrostatic transmission- you can be sure you're getting the absolute best value for your dollar.

TC29/29D - 29 gross hp

aquipment Always make sure you and your operators read the Operators Manual before using the equipment Pay close attention to all safety and operating decals and never operate machinery without all shields protective devices and structures in place SAFETY