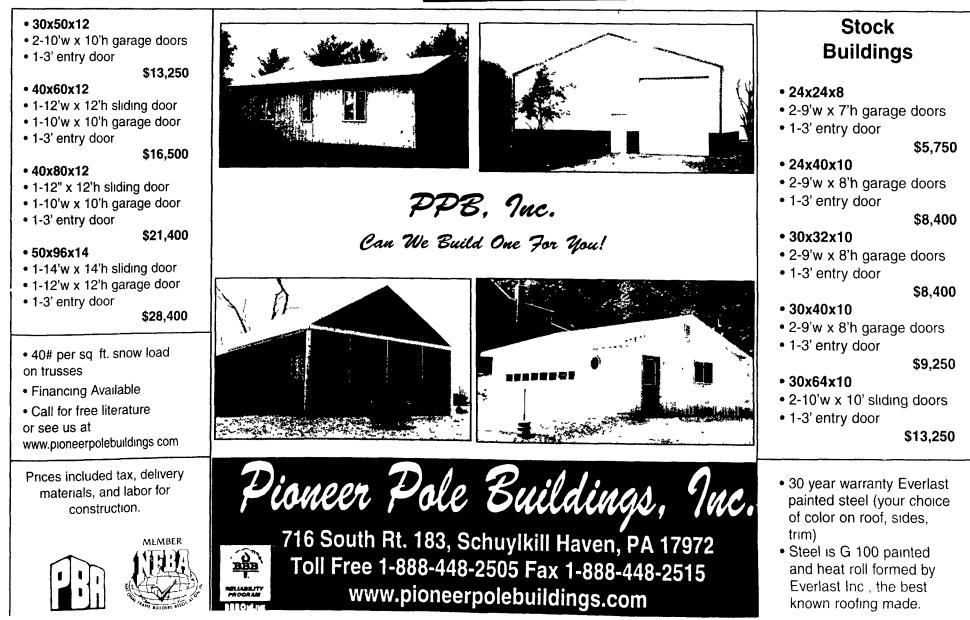

BARN FLOORING; new, kiln dried, T&G, Y-pine 2x8's for floors and stalls. Noah Shirk 717-354-0192. Sawmill,

(3) Steel Buildings. Up to off! 30x50, 50x60, 50x100. Best offer. Can deliver. Roy 800-499-2760

ſ

enough to pay for something better 800-451-3322 ШЩ When Mother Nature We are something better... Calls, Who Is Going TEEL PRODUCTS NORTH EAST, INC. To Answer... 1-800-553-7833 ACR METAL ROOFING & SIDING DISTRIBUTORS Agricultural • Commercial • Residential Excellence in Design Specializing in Standing Seam Personal Service Energy Efficient Veteran Design Staff All Trims & Accessories WE **Trained Service Staff**  Steel Building Packages DELIVER Factory Direct Call For Free Literature Many Colors & Profiles Available www ispne com

**QUALITY STEEL BUILDINGS** 

**Perfection** Not Price



CGI - Silvercote Insulation

800+325+1247

Fax: 610•670•6530

PERGO TYPE FLOORING

6 Colors Available Starting At

\$1.29 Square Foot. Compare To \$2.69 Square Foot Elsewhere. 25

Year Warranty. Mention This Ad

And Receive An Additional 5%

Buy the Big Ugly Way And Save.

Harrisburg 717•233•5773. York

717-849-2424. Financing Available.

Off Your Flooring Order.