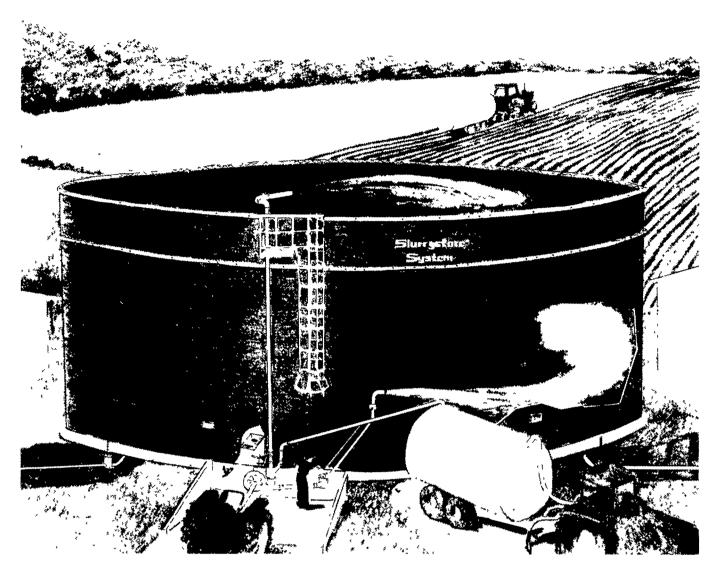

## **SLURRYSTORE®**

## With our unique 360-degree Bottom Center Agitation rated at 4,300 gal./minute!

The chart below shows one of the reasons we feel excellent agitation is so important.

Distribution of Nutrients in Solid and Liquid Portions of Manure: