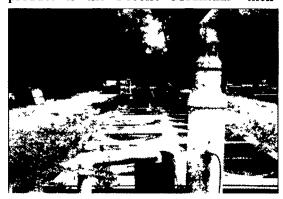

**Your Profits** 

BOX 894 GREENVILLE, MS 38702

Concrete raceways are seen with the smaller divisions in foreground used to hold orders of stocking fish that Big Brown Fish Hatchery will deliver to their customers. The netting over the raceways is to keep birds from filling their own "orders" with the great blue heron being the greatest cause for loss at the business.