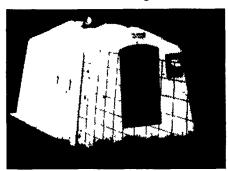

Poly Square Big Foot Calf Nursery (Opaque) 5 1/2'x8'

Poly Feed Bins to 8-1/2 Ton Capacity Poly Dome Swivel Silo Chute Hopper

The Super Hut, all new model. Designed for 4 to 8 calves. Easy assembly. Can be expanded to 18'6" deep with 44" wide panels. Standard size 9'8"Wx7'6"Dx6'H w/5'x5' door opening.