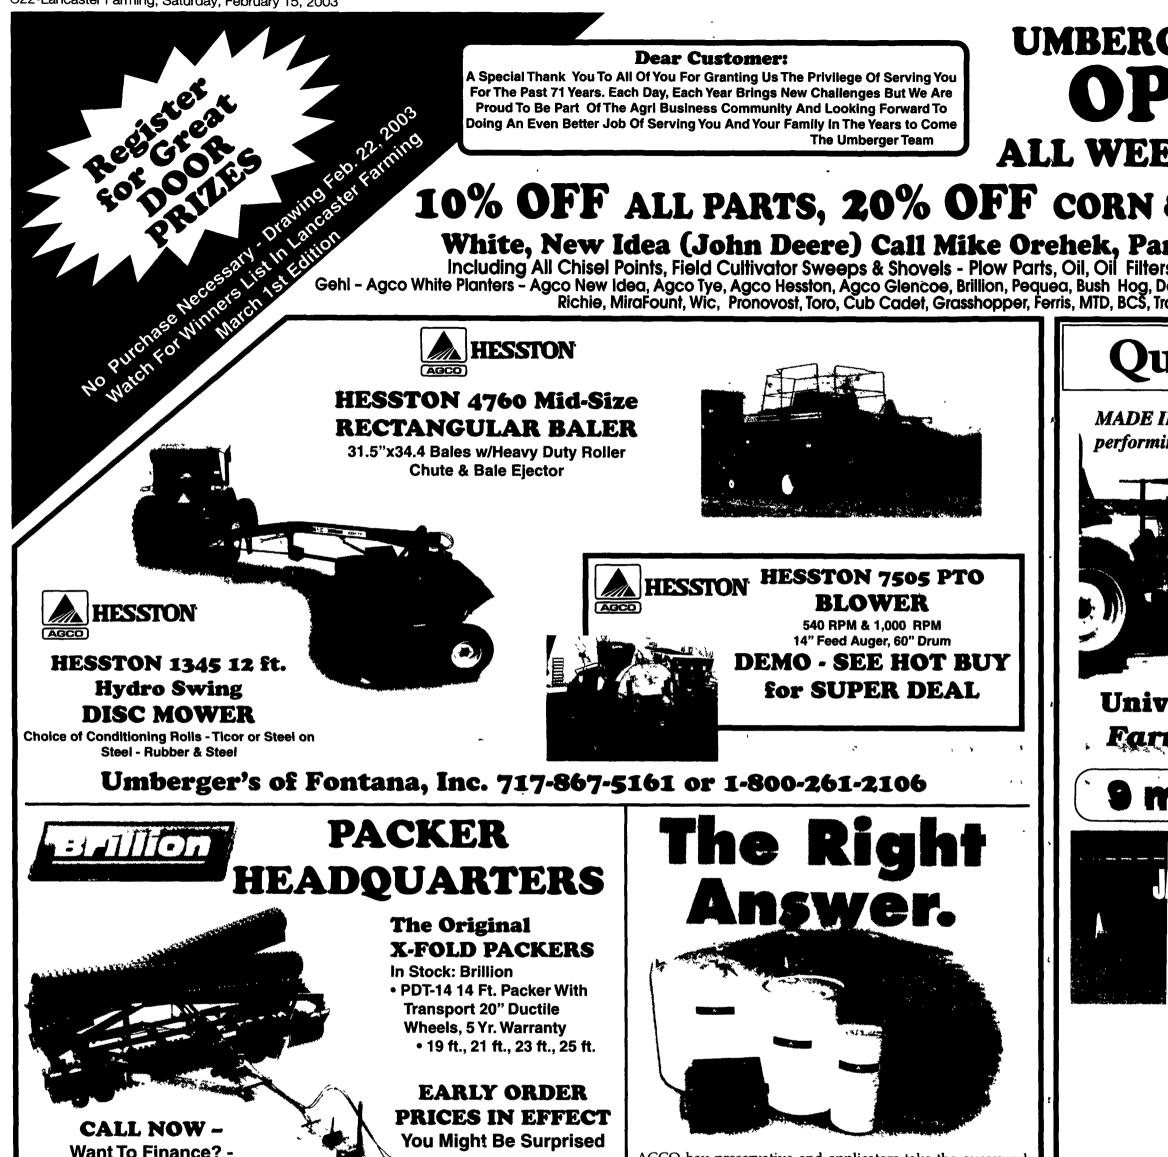

## **Umberger's of Fontana**

8 miles East of Hershey on Rt. 322 717-867-5161 or 800-261-2106

AGCO hay preservative and applicators take the guesswork out of baling. AGCO hay preservative applicators monitor the moisture level of hay as it is being baled to determine the correct amount of preservative to apply. And, AGCO hay preservative allows you to bale hay with moisture content as high as 30% without the worry of mildew or rot, effectively allowing you to bale fresher hay earlier in the morning and later in the evening. When it comes to guality hay and harvest products, the answer is AGCO.