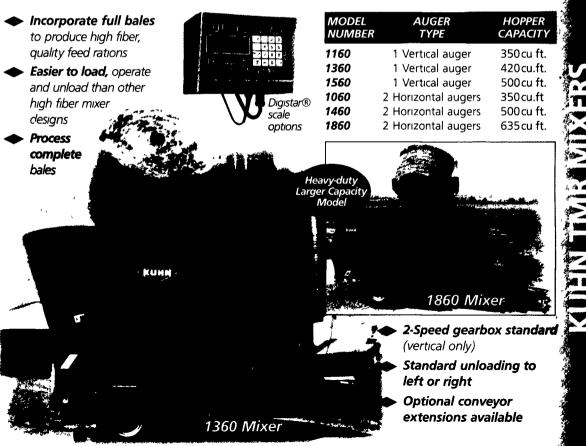

## "Today's high production, healthy cows demand a fiber-rich ration."

Round or square, big or small, baleage or dry hay - Kuhn does it all!