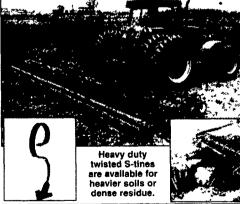

(The Original) Works Better - Made of Better

Super Deal On New 21 Foot & 23 Foot X-Fold Packers IN STOCK!

Fill... The ridge between the tine tips and the container unit prevents—collected stones from falling out while new ones are being collected