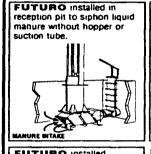

## SIMPLE EFFICIENT VERSATILE POSITIVE DISPLACEMENT HYDRAULIC UNDERGROUND TRANSFER PUMP FOR SEMI LIQUID FREE STALL MANURE

FREE STALL MANURE

FUTURO installed in a second reception part to remotely siphon liquid manure using a 16\* suction steel tube particular parti