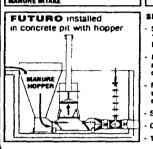

## SIMPLE EFFICIENT VERSATILE POSITIVE DISPLACEMENT HYDRAULIC UNDERGROUND TRANSFER PUMP FOR SEMI LIQUID FREE STALL MANURE

FREE STALL MANURE

FUTURO installed in a second reception part to remotely siphon liquid manure using a 16\* suction steel tube particular parti