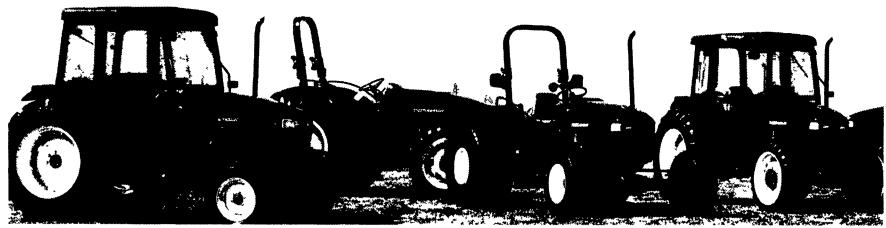

## TN/TND/TNS TRACTORS - 42 to 62 PTO hp **All-Purpose Tractors With Big-Tractor Features**

**TS TRACTORS** 70 to 90 PTO hp **Hard Working and Dependable** 