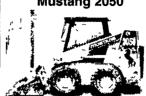

With Hydraulic Coulters, Auto Reset Shanks on

Walking Tandems, UM5006

Was \$5,500

Now \$4,900

**Price Reduced!** 

Mustang 2050

'98 Model, Hand Controls, 1208 Hrs, 10:00x16 5 Tires, 65" Bkt w/Bolt-On Tooth Bar (UT 4937) Was \$10,200 Now \$9,900