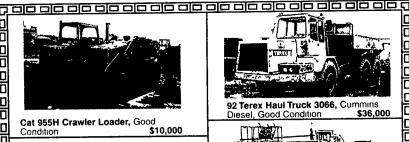

92 Terex Haul Truck 3066, Cummii

2 Manlifts. JLG 35 Electric 98 Condor 46 Diesel 4x4

Ford A64 Wheel Loader, Cab

88 Cat 963, OROPS

4-in-1 Bucket 88 Cat 963, Cab

92 Cat 963, Cab

GP Bucket Cat 977L 14X Series

90 Cat 973 Crawler Loader EROPS New Cat Undercarriage, Excellent Condition \$49,500