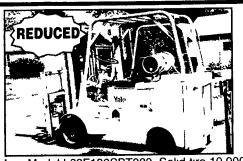

Call Sam for quotes and any questions.

**Forest Hill Fabricating & Hydraulics** 717-656-0687 • 1-866-857-3154 (toll free)

Yale - Model L83F100SBT083, Solid tire 10,000 lb capacity, LPG, 2 speed auto, P/S, fork positioner, mast 83/188 triple, excellent condition