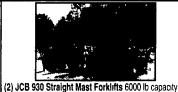

96 JD 310D Cab, AC, 4x4, extend-a-hoe, \$27,900

92 JD 510D 4X4, cab,

\$23,900

Case 586 E Straight Mast Forklift 21' Case 586 E Straight mass. 3 stage mast, 6000 lb capacity, \$20,500

4WD 96 Master Craft, 6000lb capacity, 21' 3 \$15,000 stage mast diesel \$15,0 97 American Eagle, 6000lb capacity,