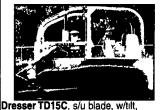

\$26,900 1991 Cat E70B, Rubber tracks, blade & cab 3200 hrs \$19,900

Cat 307SSR - (2) "92" & "94" to choose from rubber tracks, backfill blade, offset oom, 1 w/AC and new rubber tracks

98 Case 580 - Super L Series II, Cab, 4x4, Extend-A-Hoe, AC, Ride Control JD Controls & Radio \$35,500