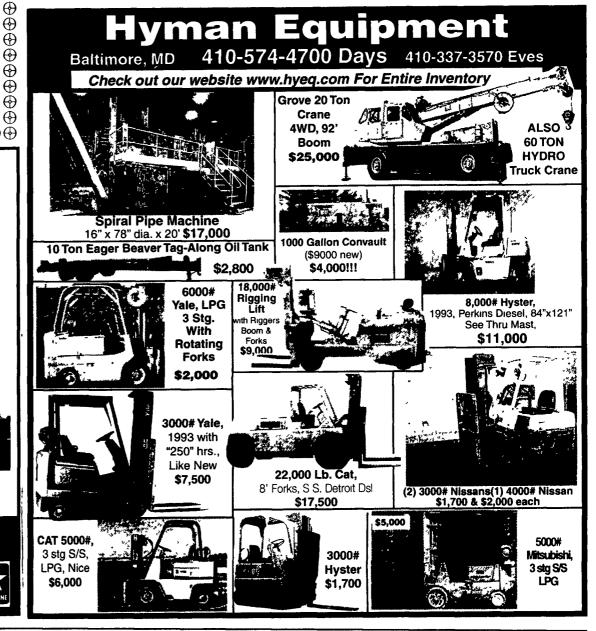

2,700 hr.
- JD 2040 diesel 2-w, 4,150 hr.
- JD 250 diesel skid loader, 2000 model, 200 hr.
- JD 250 diesel skid loader, 2001 model, 40 hr.
- $\stackrel{\longleftarrow}{\bigoplus}$  Pallet fork for skid loader
- Handpride 3 pt. pulverizer

717/949-3286

# **CLEAN UP WITH WASTE HANDLERS**



#### **Pumps in Stock:**

- 32 ft. Lagoon Pump
- 12 ft. 2 pt. Pit Pump
- 3 pt. Pit Pump
- 8 to 12 ft. Adjustable Pump

## **Spreader Tanks** In Stock

- 4600 Gal. 2002 Rental w/steering
- 3400 Gal. 2002 Rental



Call us for your waste handling needs. We Carry The Complete Line of J-STAR Products

Sales & Service

### ROVENDALE AG & BARN EQUIP.



WAISONTOWN, PA 17777 570-538-9564 OR 570-742-4226 Exit 31, 1-80 to I-180 Watsontown Exit Hours: Mon.-Fri. 8 to 5; Sat. 8 to 12



# **EQUIPMENT**

 $\oplus$ 





John, lan you

closer

for

Sk

# MONROE TRACTOR



Where Serving The Farmer is Our Only Business! Since 1951 **Since 1951** 

# **CHOPPERS!**



**CLAAS 880** 4 to choose from starting at \$147,717



**CLAAS 840** 3 to choose from starting at \$134,900

**CLAAS 830** 2001 year \$172,500

**CLAAS 860** 2000 year, 4WD. AM/FM, processor, overdrive \$182,700

**CLAAS 860** 1996 year \$99,900

JD 5830 1992 vear, 4WD. with heads \$81,250

# **Pre-Owned Equipment**

### **CANANDAIGUA • NEW YORK**

- Amco 18ft disk with packer hitch, rock flex ..... \$2,300 Krause 4420 20ft packer with scrapers,
- JD 16ft combo mulcher, packer hitch, discs are in good shape. Machine is
- JD 456 4x5 round baler, 1999, twine & netwrap, belt monitor, SHARP! Case 1838 skid steer, 46HP, 4500 hrs...
- with bucket