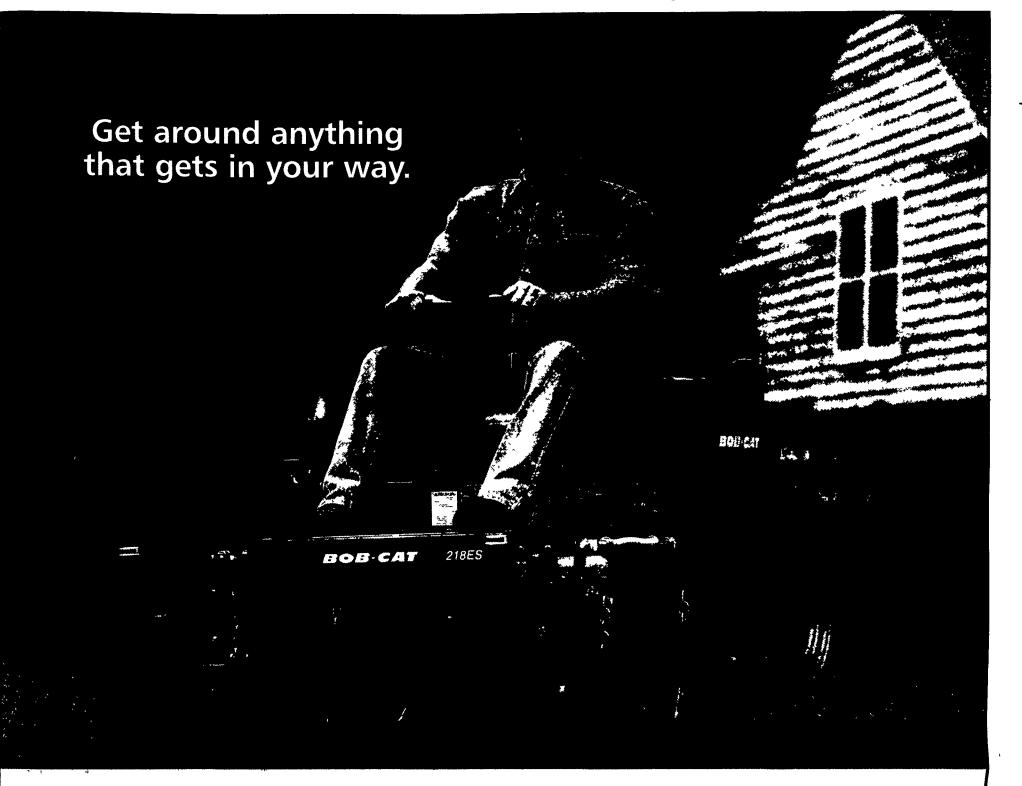

## **Bob-Cat**<sup>\*</sup> 218 ES Zero-Turn Riding Mower

Mowing the lawn is one chore you can't avoid. But that doesn't mean you can't make it easier. The Bob-Cat 218 ES zero-turn-radius mower features a unique, compact design that gets around trees, shrubs and other landscaping obstacles with the greatest of ease. The easy-to-maintain 218 ES comes equipped with an 18-horsepower, air-cooled Briggs & Stratton® engine and can mow up to  $3^{1/2}$  acres in a single hour. It also features a 52.5" DuraDeck<sup>™</sup> cutting deck and manual deck lift, plus a foam-padded seat with armrests. And because it's a Bob-Cat, you can expect your 218 ES to perform dependably for years to come. To learn more, visit or call us today.