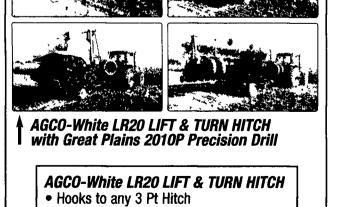

## PATRIOT SPX 3150 SPRAYER CASE IH 1200 ASM 12-ROW PIVOT TRANSPORT PLANTER AGCO-WHITE LR20 LIFT & TURN HITCH **Hoober - The Case-IH Reach Your Full** Some Call Us **Application Specialists** Yield Potential **Narrow Minded** Advanced Seed Meter Technology (ASM) But We Know They Mean It as a Compliment Variable Rate Hydraulic Drive AFS Universal Display Monitor • Trailing, Pivot Transport Frame AGCO-White LR20 LIFT & TURN HITCH Multiple Seed Varieties with Case IH 1200 ASM 8-Row Planter High Clearance Spraying Accuracy More Acreage Variable Boom Length Comfortable Cab RANSPORT WIDTH OF ONLY 12' 6" • Backed by Hoober Convenience Parts & Service Patriot SPX 3150 Sprayer w/152 HP, 500 or 750 Gallon CASE H Tank, and 60', 75', APPLICATION EQUIPMENT With the needs of Mid-Atlantic Farmers in mind, the new or 90' Booms AGCO-White LR-20 Lift & Turn Hitch from Hoober transports 15' & 20' no-till drills at 10' and ANITOU MLT 633 TELEHANDLER transports any 4 row, 6 row, 8 row or KRAUSE 7400 ROCKFLEX DISC 12 row corn planter at 10'! Your Silage Solution **Engineered** for the Way You Farm MANIQU A standard in Pictured with a 96"