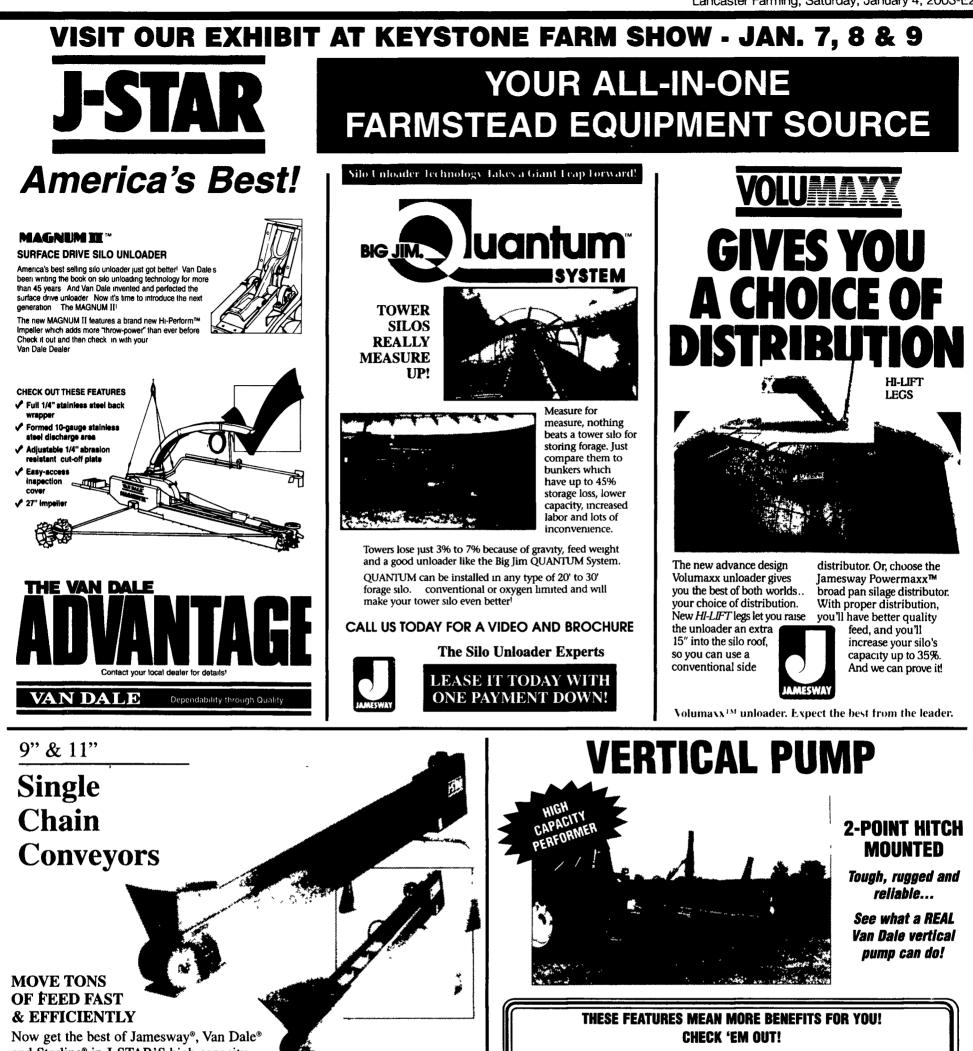

and Starline<sup>®</sup> in J-STAR'S high capacity single chain feed conveyors. Available in

9" and 11" models to match distances up to 150', their belt and chain reduction drive is factory pre-assembled for easy installation. The 9" conveyor has #62 steel chain with metal backed rubber flights; 11" has 667H pintle chain and rubber flights. Both models also feature safety/service shutoff switch conveniently located on conveyor drive.