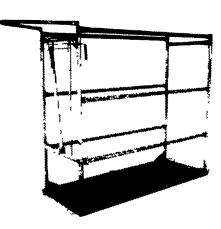

#### **Grooming Chute**

- Keeps animal's head safely & comfortably in desired position.
- Shipped with 4 bars, allowing optional vertical, horizontal or combination configuration.
- Quickly & easily assembled &
- disassembled by 1 person.
- Expanded metal flooring reduces slipping.