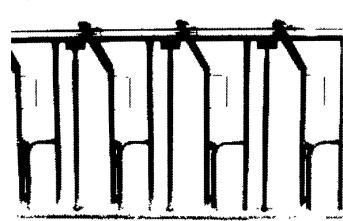

#### with Headlocks

dlocks is ideal หร**ื** are mounted

mplement wheel with 6 boits. ks on front corners for added stability.