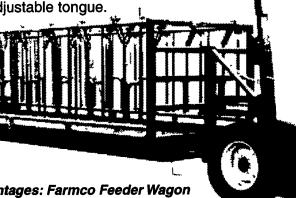

## Barn & Farm Equipment<sup>,</sup>

#### with Headlocks

dlocks is ideal หร**ื** are mounted

mplement wheel with 6 boits. ks on front corners for added stability.