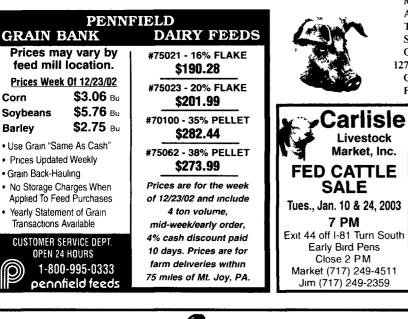

# State Graded **Feeder Pig Sale** Carlisle Livestock Market, Inc. Sale Reported by PDA Friday, December 13, 2002 **RESULTS ON 1316 PIGS.**

LAST SALE, FEEDER PIGS WERE

EXTREMELY ACTIVE, 1281 HEAD OUT OF 1316 PIGS WNE TO SLAUGH-TER FOR THE UPCOMING HOLIDAY DEMAND. ALL PIGS WERF SOLD BY THE HUNDRED WEIGHT.

US+N1-2: 20 HEAD 21-22 LBS. 206 00-232.00; 92 HEAD 25-29 LBS 120.00-165.00; 42 HEAD 44-49 LBS 101,00-122.00, 161 HFAD 50-69 LBS. 78.00-107.00; 97 HEAD 70-83 LBS. 68.00-81.00; 120 HEAD 98-120 LBS. 56 00-65.00

US+N2. 20 HEAD 18-23 LBS. 200 00-221.00, 7 HEAD 28-30 LBS. 134.00-135.00, 135 HEAD 32-41 LBS 114.00-127.00: 71 HFAD 44-49 LBS. 100.00-110.00; 80 HEAD 52-60 LBS. 76.00-101.00; 41 HEAD 65-69 LBS. 66.00-83.00; 9 HEAD 71-79 LBS. 80.00; 27 HEAD 96 LBS. 58.00.

US+N2-3: 97 HEAD 27-45 LBS 100.00-131.00.

AS IS 64 HEAD 28 LBS. 99 00, 31 HEAD 55-75 LBS 60.00-74 00; 16 HEAD 108 LBS. 48.00.

BOARS: 34 HEAD 20-57 1 BS 70.00-160.00.

NEXT STATE GRADED FEEDER TREND: COMPARED WITH THE PIG SALE JAN. 10, 2003 RECEIVING 7-10:30 A.M. SALE TIME 1 P.M.