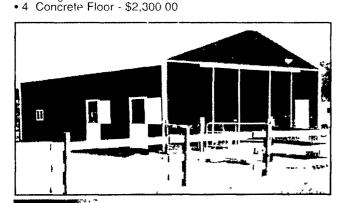

### EX60x12

- Flush Eaves
- 2' Sidelight on 2-60 Eave Sides
- 1-Solid Entry Door
- 1-12x12 Slider on Gable End
- 1-10x10 Non-Insulated Overhead Door on Gable End
- Building Price \$16 525 00
- 4 Concrete Floor \$6 800 00