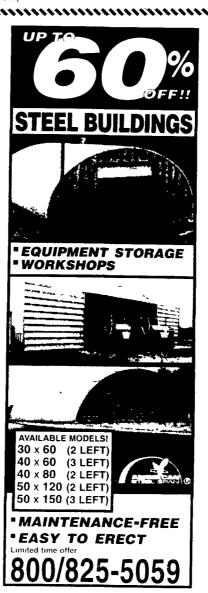

#### Steel Bldgs. 70% Yr. End Blowout!

30x30 was \$9,900, sell \$3,900 40x59 was \$18,700, sell \$6,700 50x140 was \$41,900, sell \$14,900

Sam (800) 392-7806