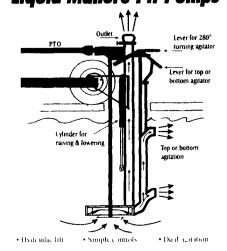

# - Liavid Manure Pit Pumps

(VM)

# NEW/USED/RENTAL LIQUID MANURE EQUIPMENT

## **Pumps**

Houle 42 ft. Lagoon Pump, (NEW) .... Cali

Houle 32 ft. Multi Purpose Lagoon Pump, HD Drive Line, 6" Fill, (2002 RENTAL) \$10,500 Houle 28" Maxi-Pump on Trailer (NEW) . . . . Call

> Plan on Seeing us at the KEYSTONE FARM SHOW-Building #6