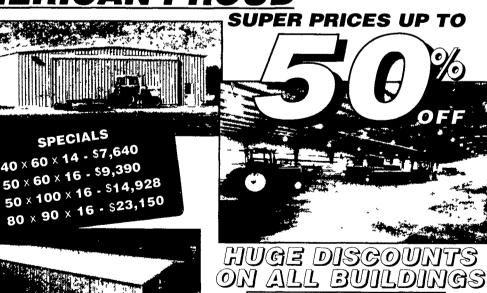

C B Structures, Inc. producers of

202 Orlan Road 

New Holland, PA 17557

50 × 100 × 16 (2 left) 80 × 100 × 20 (1 left) 60 × 120 × 20 (2 left) 100 × 200 × 22 (2 left) 74 × 150 × 16 (3 left) 150 × 300 × 20 (3 left) OTHER SIZES AVAILABLE

DESIGNED TO MEET THE NEEDS OF FARMERS, INCLUDING: ■100% clear span ■ Easy bolt-up construction

Durable protection for livestock and equipment

25 Year Guarantee

SPECIALS 40 × 60 × 14 - \$7,640 50 × 60 × 16 - \$9,390