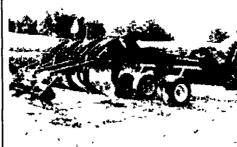

#### **4200 Coulter Chisel** Voted #1

by a panel of farmers at the Farm Progress Show

When complete soil fracturing is needed at a depth of 12" or less, the Sunflower 4200 Series Trash Mulcher is your best choice.

Designed with shanks every 15' and coulter blades every 7 1/2

not much gets by this tillage tool. The 4200 series is built like a tank and can perform well in challenging field conditions. It's time to discover a new level of performance