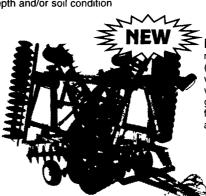

## SUNFLOWER

**Available Model 4212-7 Coulter Chisel** with 4 Deep Till Shanks & Chopper Reel

5000 Field Cultivator

Ask About 3 Year Warranty!

#### **4200 Coulter Chisel** Voted #1

by a panel of farmers at the Farm Progress Show

When complete soil fracturing is needed at a depth of 12" or less, the Sunflower 4200 Series Trash Mulcher is your best choice.

Designed with shanks every 15' and coulter blades every 7 1/2

not much gets by this tillage tool. The 4200 series is built like a tank and can perform well in challenging field conditions. It's time to discover a new level of performance