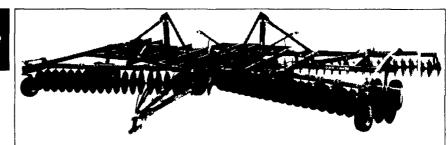

Sunflower - The best performing discs on the market today!

They Cut & Level, Level, Level **High Quality/** High Performance

From sizes as small as 10' wide up to 42'

Model 1233 Disc Harrow. The Model 1233 disc harrow is a medium weight disc that capably handles primary-through-finish-discing operations. An all welded frame features even weight distribution for uniform penetration, and the three flexible sections assure that rough, rolling and terraced ground will be tilled evenly and smoothly Large tires provide excellent flotation, unmatched depth control and the base for level discing. Like all Sunflower Discs, the 1233 is loaded with features that give it a definite edge over competitive brands. These features enable the 1233 to always provide a level job of discing, regardless of terrain, discing

Maintenance-Free Lift System

Gauge Wheels For Leveling Perfection

C-Flex<sup>™</sup> Bearing Standard

Model 1434 Disc Harrow. Unit folds to a narrow transport width (13'5" on 19-28' models) 17' 8" on 29-35' models) Walking tandem wheels on center section effectively distribute weight evenly for increased tire life. Increased ground clearance during transport makes travel from one field to another much easier