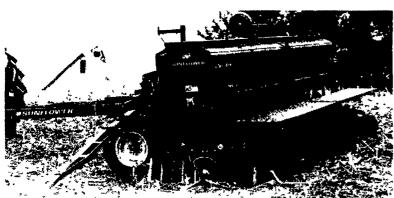

Ask About Our 3 Year Warranties!

Model 1211 for Smaller Horsepower. The Model 1211 Disc Harrow is Sunflower's discing answer for America's smaller farmers. It is available in rigid models only and matches tractor horsepower range of 110 and lower With exception of gauge wheels, the 1211 has all of the same outstanding features common to the 1233 It's tough, heavy and capable of performing primary and finish discing operations. You'll like the way it cuts the soil, leaving your field in a ridge free condition. The 1211 truly meets the toughest standards, earning it the label of America's best built disc Cutting widths available from 10' to 15'

Sunflower - The best performing discs on the market today!

They Cut & Level, Level, Level **High Quality/** High Performance

From sizes as small as 10' wide up to 42'

Model 1233 Disc Harrow. The Model 1233 disc harrow is a medium weight disc that capably handles primary-through-finish-discing operations. An all welded frame features even weight distribution for uniform penetration, and the three flexible sections assure that rough, rolling and terraced ground will be tilled evenly and smoothly Large tires provide excellent flotation, unmatched depth control and the base for level discing. Like all Sunflower Discs, the 1233 is loaded with features that give it a definite edge over competitive brands. These features enable the 1233 to always provide a level job of discing, regardless of terrain, discing