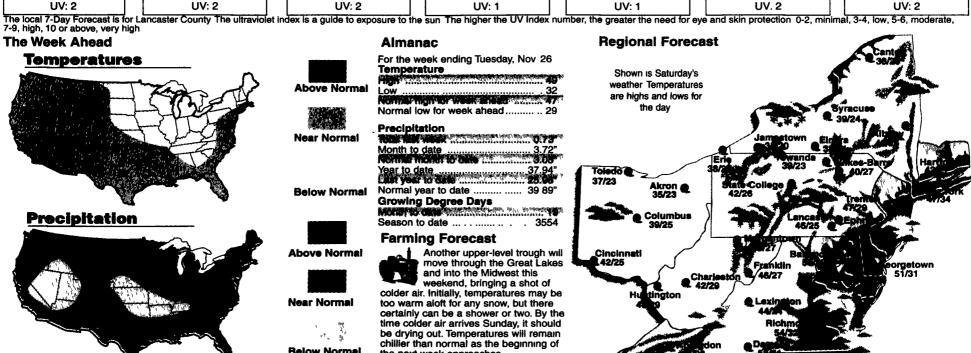

## AccuWeather® 7-Day Forecast for Lancaster and Surrounding Areas Sunday Monday **Tuesday** Wednesday

Mostly cloudy and windy with a shower possible. High 46, Low 25

UV: 2

High 36, Low 19 UV: 2

High 39, Low 23 UV: 2

Above Normal

**Near Normal** 

**Above Normal** 

**Near Normal** 

Mostly sunny.

Considerable cloudi-

High 45, Low 34 UV: 1

Clouds with a shower possible.

> High 41, Low 17 UV: 1

Plenty of sunshine and cold.

High 34, Low 17 UV. 2

Mostly sunny and cold.

High 34, Low 18 UV: 2

The Week Ahead

## **Temperatures**

MO SOW HILL

0.43'

學學認識

trace

0.00"

**Last Week's Precipitation** 

All-forecasts and maps provided by

November 20

November 21

Novamber 22

November 23

November 25

Novament 20

AccuWeather, Inc. ©2002

**Below Normal** 

| For the week ending Tuesday, Nov 26 |
|-------------------------------------|
| Temperature                         |
| NEW MEDITION WELL AND A 32          |
| Normal low for week ahead 29        |

Precipitation Normal year to date ..... **Below Normal** Growing Degree Days

Season to date ..... **Farming Forecast** 

Another upper-level trough will move through the Great Lakes and into the Midwest this weekend, bringing a shot of

colder air. Initially, temperatures may be too warm aloft for any snow, but there certainly can be a shower or two. By the time colder air arrives Sunday, it should be drying out. Temperatures will reman chiller than normal as the beginning of the next week approaches