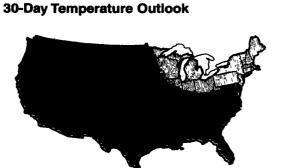

Above Normal

**Near Normal** 

**Above Normal** 

**Near Normal** 

Mostly sunny.

Considerable cloudi-

High 45, Low 34 UV: 1

Clouds with a shower possible.

November 20

November 21

Novamber 22

November 23

November 25

Novament 20

AccuWeather, Inc. ©2002

**Below Normal** 