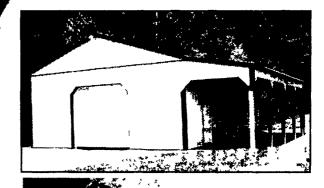

• 2-9x8 Insulated Overhead Doors on Gable End with Dutch Corners

3x4 Single Hung Insulated Window with Grids, Screens & Shutters

- 1' Overhang on 2-48' Sides
- 1-Solid Entry Door

Solid Entry Door

Overhang on all 4 Sides