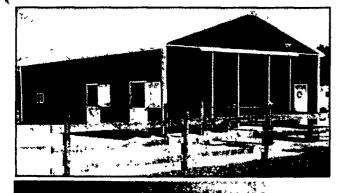

Building Price - \$8,900.004" Concrete Floor - \$2,300.00

- 1-10x12 Split Sliding Door on Gable End • 1-10x11 Split Sliding Door on 1-48' Eave Side
- 2-4x7 Dutch Doors
- 3-3x2 Insulated Sliding Windows with Screens
- 5K Seamless Gutter & Downspout
- 1" R-Max on Roof under Steel
- Building Price- \$19,200.00
- 4" Concrete Floor \$ 4,380.00