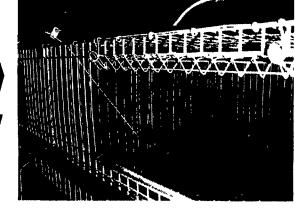

# **Brood Grow Nipple Drinking System**

- Saves labor All tiers are winched Heavy duty winching system uses 1 3/4" pulleys
- ✓ Reduces maintenance because there are no hoses, glued on saddles or rubber O rings

#### Other Equipment Features:

- ✓ New inlet design with jet flow opening to improve winter ventilation
- Chore-Tronix Model 40 ventilation control ties together, fans, heaters and
- ✓ Double dipped galvanized cage bottoms and heavy wire vertical cage fronts (same as our layer cage)
- ✓ L.B. White heaters with variable output