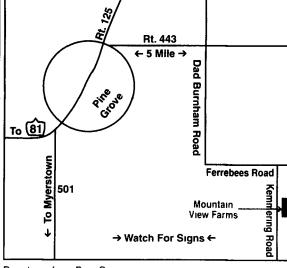

Directions from Pine Grove

From the traffic light at the intersection of 125 and 443 take 443 east 5 miles Turn right on Dad Burnham Road Turn left on Ferrebees Road Turn right on Kemmering Road Pullet house is on left