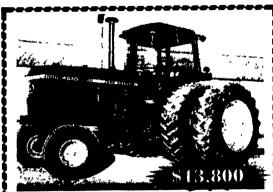

IH 684 w/ 2250 Loader

ROPS. 2511 orig. Hrs. 2 Hyd. Remotes, 8 sp. trans, w/reverser, (Exc. Cond.)

717-821-5516

JD 4640, Cab, PS, Duals, (717) 532-8926

TR 70 Combine, 2400 HRS

RN Corn Head; 15' Flex Head; 15' Rigid Head Combine and heads all in good shape. All stored under roof.