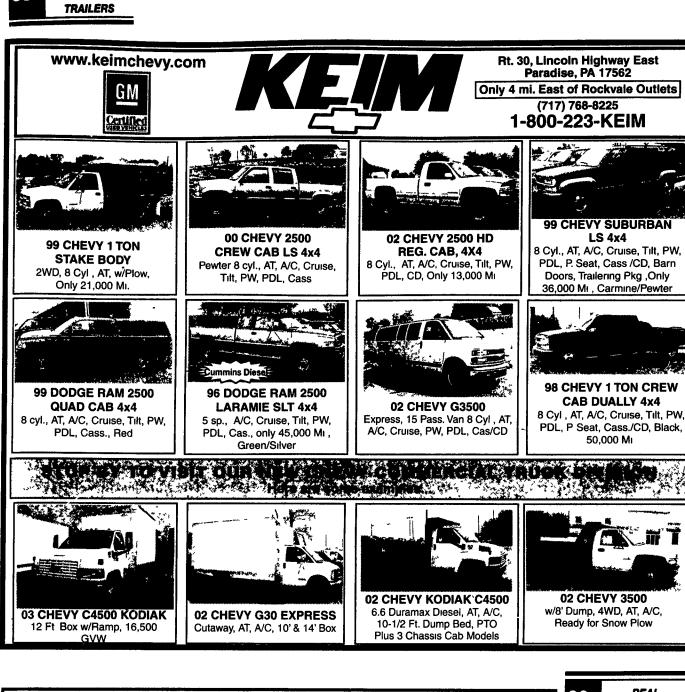

TRUCKS

AND

35



## Lancaster Farming, Saturday, November 9, 2002-D47

New doublewide, good starter or retirement home, 28x60, 20 yr shingle roof, 2x6 walls, \$49,900. 717-336-3663

PERRY CO, MARYSVILLE VALLEY: Rt 850 road frontage, 4 building lots, 2.09-4.72 acres, starting at \$45,000. Perc approved, pictur-esque field lots, fantastic view for miles. For more info call 1-888-275-2042. Lycoming Co. Dairy farm, 72 tie stalls, new addition 1998, 40 tillable acres. Neighbor will put up feed. (2) 3BR houses, heifer facilities, shop, garage, butcher shop, machine/ hay shed, 3 silos & pool. \$400,000. Call Becky at **Real Estate Excell** 570/322-1991

For sale or rent: 10 acre lot, York Co., Rt. 372, 1 mi. west of Lanc. Co. 610-593-1140 Northern NY dairy farm,

450 + acs to be sold at forec