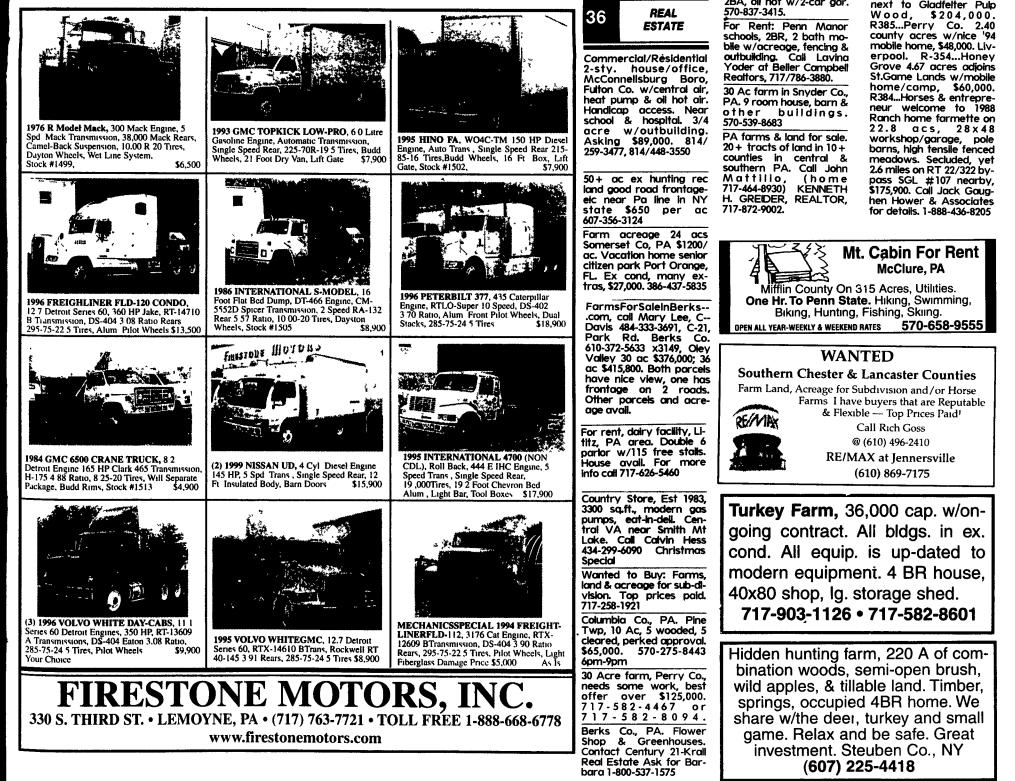

TRUCKS

AND

35



## Lancaster Farming, Saturday, November 9, 2002-D47

New doublewide, good starter or retirement home, 28x60, 20 yr shingle roof, 2x6 walls, \$49,900. 717-336-3663

PERRY CO, MARYSVILLE VALLEY: Rt 850 road frontage, 4 building lots, 2.09-4.72 acres, starting at \$45,000. Perc approved, pictur-esque field lots, fantastic view for miles. For more info call 1-888-275-2042. Lycoming Co. Dairy farm, 72 tie stalls, new addition 1998, 40 tillable acres. Neighbor will put up feed. (2) 3BR houses, heifer facilities, shop, garage, butcher shop, machine/ hay shed, 3 silos & pool. \$400,000. Call Becky at **Real Estate Excell** 570/322-1991

For sale or rent: 10 acre lot, York Co., Rt. 372, 1 mi. west of Lanc. Co. 610-593-1140 Northern NY dairy farm,

450 + acs to be sold at foreclosure sale, Nov 25