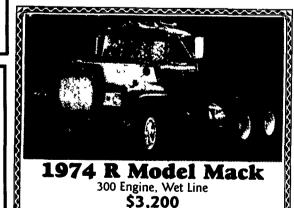

1980 R model Mack twin screw tractor, needs eng, cab solid, rears O.K. \$2500 obo. 717-292-4246

3208 Cat engine, complete take out, \$1800. 814-942-3821

97 Ford Explorer XLT, all wheel drive, V8, 95k mi., PW, PL, PM, AC, AM/FM Cassette, power seats, cruise, exc. cond., \$10,300. 410-790-5619