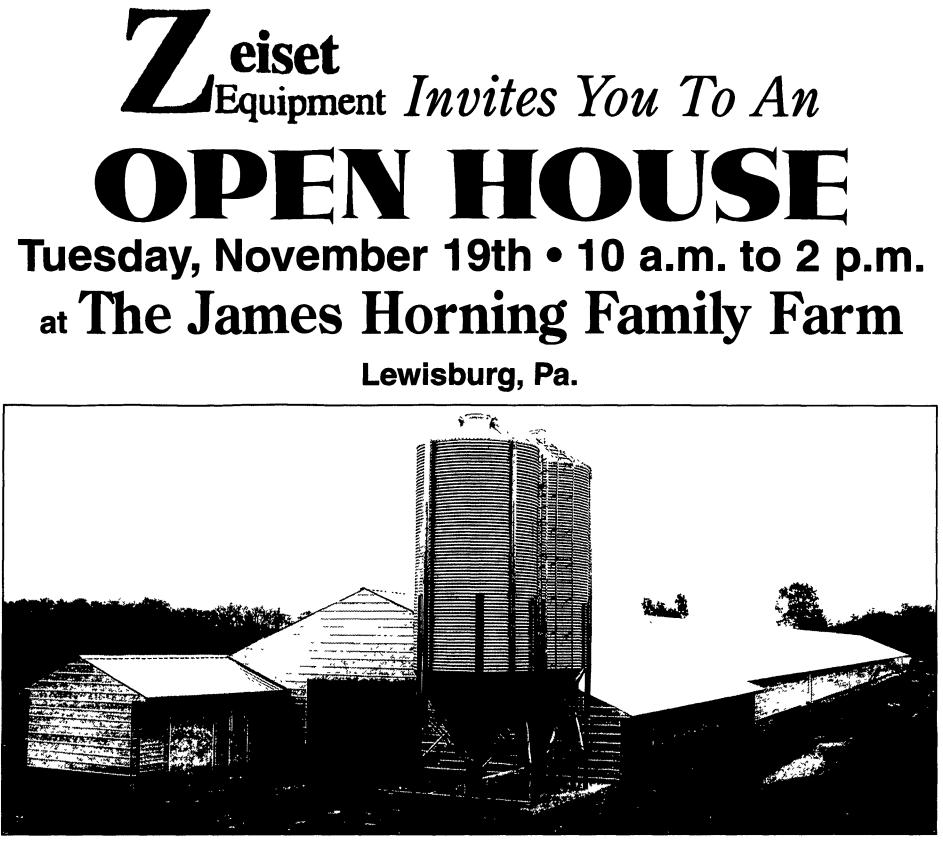

44x500 Tunnel Ventilated Broiler House

## Featuring: Building Constructed By Zeiset Equipment

The All New Pax GroPro<sup>™</sup> Feeder VAL-CO VAL-Glow Radiant Brooders w/DSI **VAL-CO Vinyl Inlet Doors VAL-CO Feed Bins** Aerotech 51" Vortex<sup>™</sup> Fiberglass Tunnel Fans Aerotech 36" Advantage™ Fiberglass Sidewall Fans

## **Munters 2" Mi-T-Fog Cooling Pads**

Directions: Rt. 15 north to Lewisburg, PA. Look for hospital and McDonalds on the left. From there go 2.1 miles north and turn left on Colonel John Kelly Road. Go 4.3 miles and turn right on Beagle Road. Go 1.7 miles and turn left on Warren Road. Farm is 0.3 miles on right.