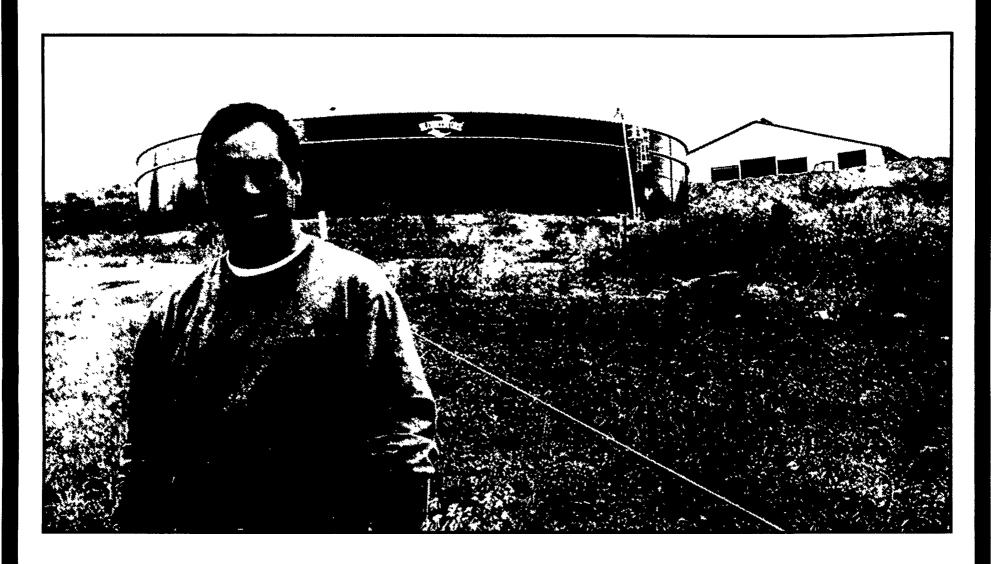

## Satisfied for 27 Years!

Bob Simpson installed a 61'x15' Slurrystore® System in 1975. When additional waste storage became necessary, he had no question about what type of system to turn to. In July, Penn Jersey installed a new 123'x19' Slurrystore, which will be used in conjunction with his existing original structure. According to Bob, no other system can match the ease of agitation and emptying of the Slurrystore System.