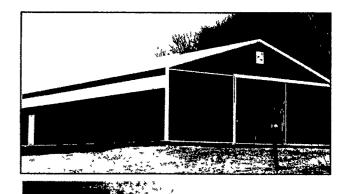

### 30348x12

1-Solid Entry Door

Overhang on all 4 Sides

 Building Price - \$8,900 00 • 4" Concrete Floor - \$2,300 00

1-30x30 Redwood Cupola with Weathervane

- 1' Overhang on 2-48 Sides
- 1 Solid Entry Door
- 1-10x12 Split Sliding Door on Gable End •
- 1-10x11 Split Sliding Door on 1-48' Eave Side • 2-4x7 Dutch Doors
- 3-3x2 Insulated Sliding Windows with Screens • 5K Seamless Gutter & Downspout
- 1" R-Max on Roof under Steel
- Building Price- \$19,200 00 • 4" Concrete Floor - \$ 4,380 00
- 30x64x10 30x50x10 S12.900 40x60x12 S15.900 40x80x12 **\$20,900**  50x96x14 \$27,900