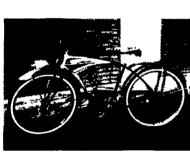

10 A.M. SATURDAY, SEPTEMBER 28, 2002

RIDGE FIRE COMPANY PAVILION ALONG RT. 23, BETWEEN PHOENIXVILLE, PA & RT. 100 SELLING EXCLUSIVELY FOR RON SNYDER OF PERKASIE, PA

Gas engines and bicycles to be sold at noon: Christensen Engineering 3-HP Type C Hit & Miss Engine in running condition, on truck. Bulls Eye 2-HP Hit & Miss engine, on truck (mfg. by Jacobsen). Monarch 1-3/4 HP Hit & Miss engine, on truck. Coldwell lawn mower engine w/radiator. Assorted older Briggs & Stratton engines, 1954 DiCiero spec. Briggs powered racer, cast aluminum John Deere pedal tractor. Antique Meadows wood tub wringer washer. Schwinn Black Phantom w/horn & saddlebags. Schwinn boy's Streamliner w/tank horn. Red, white & blue boy's Shelby Flying Cloud. Aerolite Super Deluxe boy's Roll Fast. Schwinn girl's pink & white w/access. Also in the blue room: Gene Autry bike w/horse head, horseshoe reflector and reflector jeweled fenders. Winchester boy's bike. Very early all wood "Boneshaker" bike.