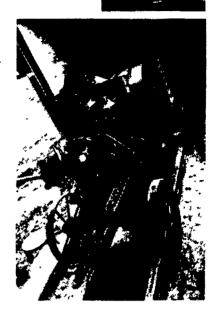

10 A.M. SATURDAY, SEPTEMBER 28, 2002

RIDGE FIRE COMPANY PAVILION ALONG RT. 23, BETWEEN PHOENIXVILLE, PA & RT. 100 SELLING EXCLUSIVELY FOR RON SNYDER OF PERKASIE, PA

Gas engines and bicycles to be sold at noon: Christensen Engineering 3-HP Type C Hit & Miss Engine in running condition, on truck. Bulls Eye 2-HP Hit & Miss engine, on truck (mfg. by Jacobsen). Monarch 1-3/4 HP Hit & Miss engine, on truck. Coldwell lawn mower engine w/radiator. Assorted older Briggs & Stratton engines, 1954 DiCiero spec. Briggs powered racer, cast aluminum John Deere pedal tractor. Antique Meadows wood tub wringer washer. Schwinn Black Phantom w/horn & saddlebags. Schwinn boy's Streamliner w/tank horn. Red, white & blue boy's Shelby Flying Cloud. Aerolite Super Deluxe boy's Roll Fast. Schwinn girl's pink & white w/access. Also in the blue room: Gene Autry bike w/horse head, horseshoe reflector and reflector jeweled fenders. Winchester boy's bike. Very early all wood "Boneshaker" bike.