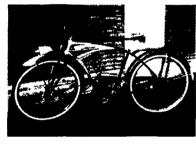

10 A.M. SATURDAY, SEPTEMBER 28, 2002

RIDGE FIRE COMPANY PAVILION ALONG RT. 23, BETWEEN PHOENIXVILLE, PA & RT. 100 SELLING EXCLUSIVELY FOR RON SNYDER OF PERKASIE, PA

Gas engines and bicycles to be sold at noon: Christensen Engineering 3-HP Type C Hit & Miss Engine in running condition, on truck. Bulls Eye 2-HP Hit & Miss engine, on truck (mfg. by Jacobsen). Monarch 1-3/4 HP Hit & Miss engine, on truck. Coldwell lawn mower engine w/radiator. Assorted older Briggs & Stratton engines, 1954 DiCiero spec. Briggs powered racer, cast aluminum John Deere pedal tractor. Antique Meadows wood tub wringer washer. Schwinn Black Phantom w/horn & saddlebags. Schwinn boy's Streamliner w/tank horn. Red, white & blue boy's Shelby Flying Cloud. Aerolite Super Deluxe boy's Roll Fast. Schwinn girl's pink & white w/access. Also in the blue room: Gene Autry bike w/horse head, horseshoe reflector and reflector jeweled fenders. Winchester boy's bike. Very early all wood "Boneshaker" bike.