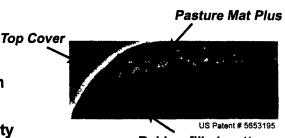

## Pasture Mat®

- Cows prefer this multi-celled mattress
- Increases the time cows spend lying down
- Most durable top cover on the market
- Easy to install in any new or existing facility

Rubber-filled mattress