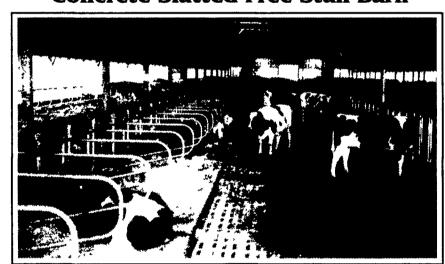

### Concrete Slatted Free Stall Barn

## **Long Core Cattle Waffle Slats**

**Precast Concrete T-Wall Bunker Silos or commodity** buildings built to suit your needs. Bunkers available in 8 Ft. or 12 Ft. High

**End Sections Available For Feed Bunks** 

Slant Back J-Bunks

Give us a call for more information on hog, beef, dairy and heifer barns.