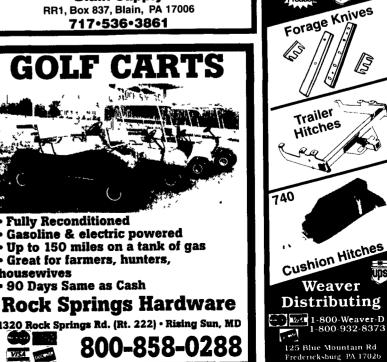

 Great for farmers, hunters, housewives

1320 Rock Springs Rd. (Rt. 222) • Rising Sun, MD

800-858-0288

 Fully Reconditioned Gasoline & electric powered

Up to 150 miles on a tank of gas

• 90 Days Same as Cash