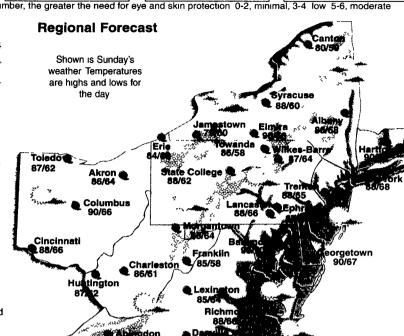

### AccuWeather® 7-Day Forecast for Lancaster and Surrounding Areas Sunday

Sunny to partly cloudy, warm and humid

High 88, Low 66

sunshine and patchy clouds High 90, Low 66 UV 6

Partial sunshine and

High 86, Low 62 UV 6

Clouds and sun, it may t-storm late in the day

High 84, Low 66 UV 5

A few showers followed by a couple of thunderstorms High 78, Low 52 UV 2

High 74, Low 44 UV 6

A good deal of sun

High 74, Low 46 UV 6

The local 7-Day Forecast is for Lancaster County The ultraviolet index is a guide to exposure to the 7-9, high, 10 or above, very high sun The higher the UV Index number, the greater the need for