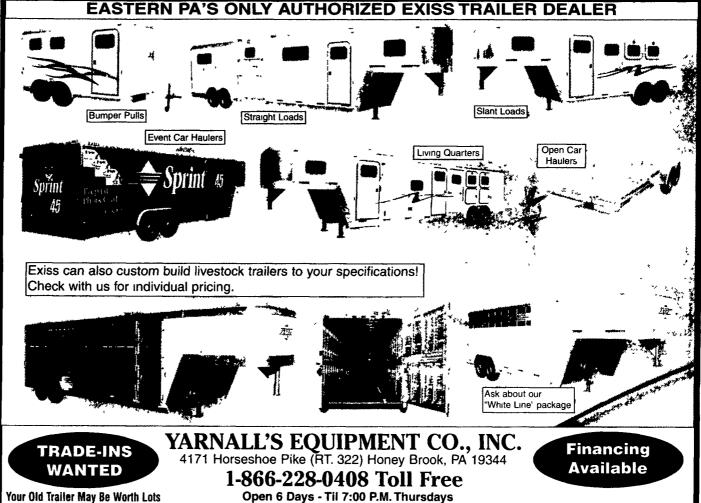

20' Roll Back Body. good condition,

'**79 Truck,** rough

Call 973-827-2522



93 Ford F-250XL

Extended Cab, 4WD, 7.3 Diesel, 5 Spd, A/C, Dual Tanks, Runs Nice, 170,000 Light Front & Left Cab Damage.

\$4,500

TRUCKS 35 AND **TRAILERS** 





## ONE STOP TRUCK SHOP! is your



PB, Cruise/Tilt/Cass, Alloys, Super Sharp Super Low Miles Another Beautiful Local Trade! Was \$7,995 Now \$6,950



PW, PL, Cruise/Tilt, Quad Buckets, Low Miles! Another Beautiful Local Trade! Was \$10,995 Now \$9,950



1994 FORD EXPLORER XLT 4x4 4 DR, None Nicer' Another Beautiful Local Trade! Was \$10,995 Now \$9,950



1994 CHEVY 2500, Ext. Cab 4x4 Silverado 350 V8, Auto, AC, PW, PL, Cruise, Tilt, Sharp tutone' Super Clean' Another Beautiful Local Trade' Was \$12,995 Now \$11,950



2002 CHEVY S-10, 4 Cyl , Auto , AM/FM 4,800 Miles! As New As It Gets! Save Big! Another Beautiful Local Trade<sup>1</sup> Was \$14,987 Now \$12,950



1996 FORD BRONCO XLT 4X4, 351 V8, Auto, , PW, PL, Cruise/Tilt, Cass, Capt Chairs, Tutone Super Sharp! Another Beautifu