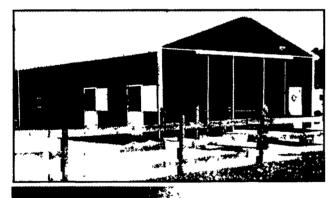

• 1" R-Max on Roof under Steel • Building Price- \$19,200.00

• 4" Concrete Floor - \$ 4,380.00

Flush Eaves

• 2' Sidelight on 2-60' Eave Sides

• 1-Solid Entry Door

• 1-12x12 Slider on Gable End

• 1-10x10 Non-Insulated Overhead Door on Gable End

• Building Price - \$16,525 00

• 4" Concrete Floor - \$6,800 00

- \* Company Owned Crews
- \* Top Quality Material
- \* Financing Available

- \* Top Quality Workmanship
- \* Quick Construction Date
- \* 40# Per Sq Ft. Snow Load on Trusses