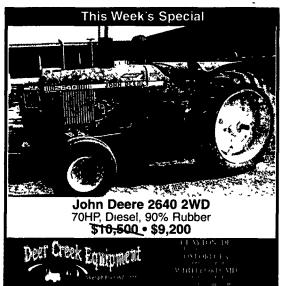

Kill Bros 350 gravity bin with side extensions, 8 ton gear, good cond.
Fox Brady 1440 stalk chopper, good cond.
717-933-4922



## ELEVATORS

Well Balanced, Ruggedly Built For Many Years Of Trouble Free Service



Hay & Corn Elevator with Heavy Duty Chain and Sturdy Paddles



Conveyor with Durable Belt for Loose Material – Mulch, Sawdust, Poultry Litter, etc.



Contact Us For Literature Or



## INDUSTRIAL 345D SPECIAL PURCHASE

SOLID. STRONG. STEADY.

Dependability means everything, and that's what you get with a New Holland Construction D-Series high-performance tractor loader.

- Solid construction
- Strong engines, loaders, hydraulics
- Jobsite-ready design minimizes noise and vibration.

That's solid, strong, steady performance. That's your New Holland Construction D-Series tractor loader.

See Your Lancaster Tractor & Skid Loader Specialists.