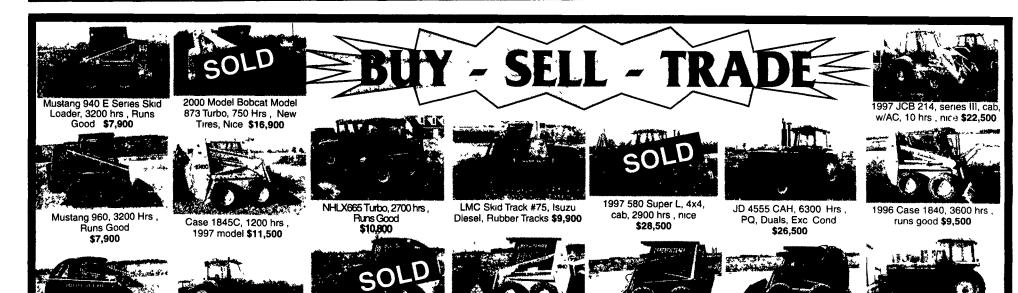

ond.
Fox Brady 1440 stalk chopper, good cond.
717-933-4922



## ELEVATORS

Well Balanced, Ruggedly Built For Many Years Of Trouble Free Service



Hay & Corn Elevator with Heavy Duty Chain and Sturdy Paddles



Conveyor with Durable Belt for Loose Material – Mulch, Sawdust, Poultry Litter, etc.



Contact Us For Literature Or



## INDUSTRIAL 345D SPECIAL PURCHASE

SOLID. STRONG. STEADY.

Dependability means everything, and that's what you get with a New Holland Construction D-Series high-performance tractor loader.

- Solid construction
- Strong engines, loaders, hydraulics
- Jobsite-ready design minimizes noise and vibration.

That's solid, strong, steady performance. That's your New Holland Construction D-Series tractor loader.

See Your Lancaster Tractor & Skid Loader Specialists.