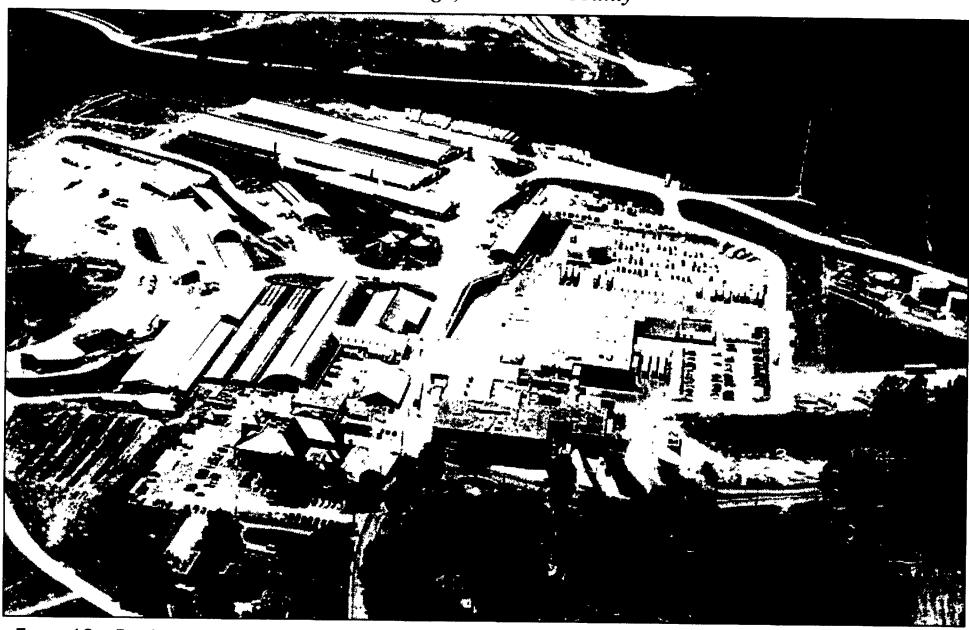

# Frey Dairy Farms, Inc.

Conestoga, Lancaster County

Tom and Sue Frey head up this 1,200-Holstein dairy along with assistant manager Dean Weidman, herd managers Bob Gallerani and Tom England, and 20 full-time employees.

The Frey operation grows about 900 acres of corn and rye and purchases additional forages out of the field from neighboring farms.