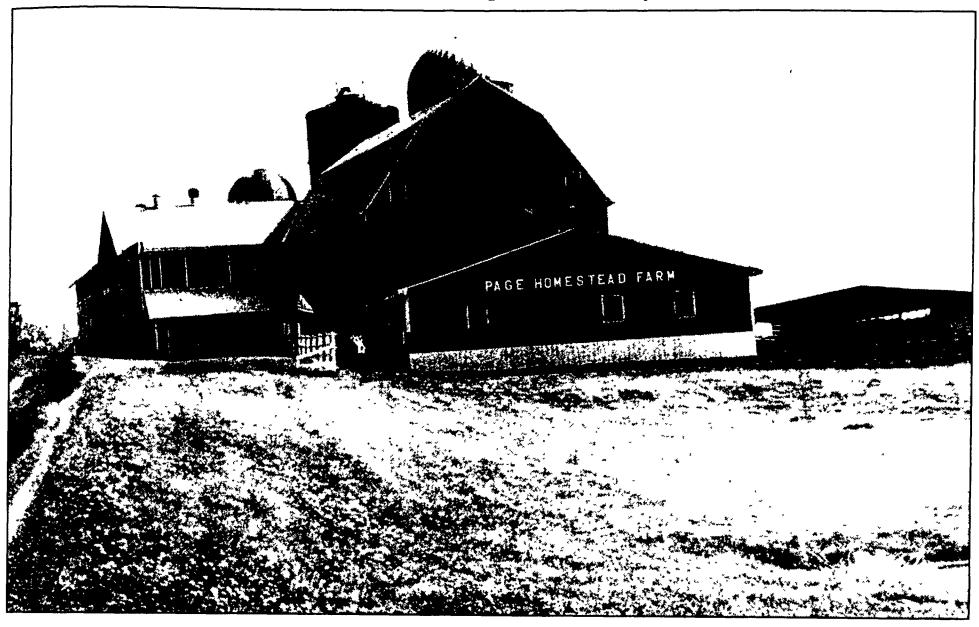

## **Page Homestead Farm**

Susquehanna, Susquehanna County

Brothers Tom and Jeff Page own and operate this dairy with the help of their sons Brad and Jeremy, who represent the seventh generation of the family on the farm. They also have a full-time em-

ployee, Dave Powers.

The Pages milk 90 Holsteins and raise about 200 acres of corn, alfalfa, and grass forages.