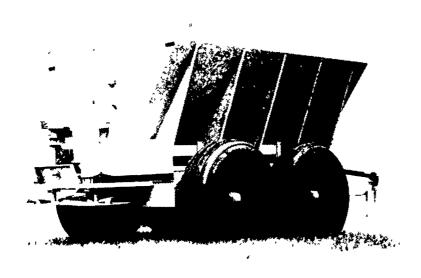

## What do you want to spread?

The Stoltzfus Bulk Material Spreader spreads high rates of more kinds of material than any other spreader of its kind

From poultry litter to compost, even wet lime - when it comes to versatile ag spreaders, nothing else compares to a Stoltzfus BMS.

A reliable and versatile spreader pays for itself faster than almost any other piece of equipment. Now Stoltzfus makes it pay even faster. because the BMS lets you spread just about anything you can imagine:

- Stockpiled lime Compost
- **■** Fertilizer
- **■** Gypsum
- Poultry litter
- Mulch
- Water treatment sludge
- Clean shavings **■** Waste sludge

You can get a Stoltzfus BMS up to 20' long that will handle a 15 ton load. Remember, Stoltzfus Spreaders are the ones "built like a tank." We think it's the best spreader investment you can make.