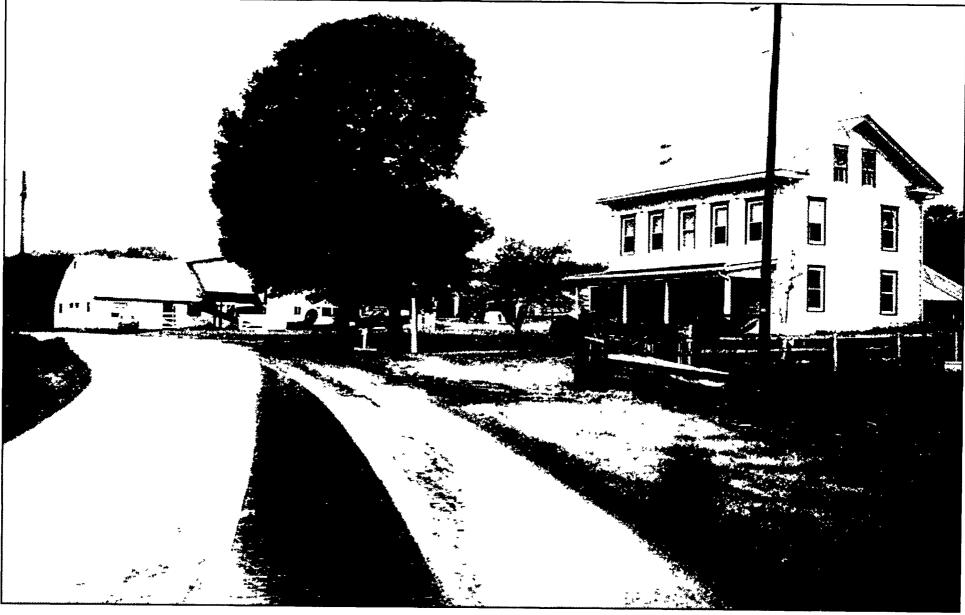

## **Carper Acres**

Glenn Carper has been on this farm since the age of 5. He took over the dairy operation when his father retired from it in 1981. Glenn and his wife Barb milk about 50 Holsteins here. In addition

to the 154-acre home place, the Carpers rent another 80 acres, growing corn, alfalfa, and soybeans. Glenn gives Barb credit for "keeping things tidy" on the farm.