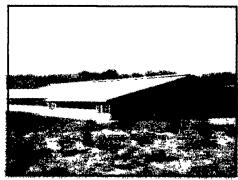

ata County



Steve and Gina Reinford own and manage this dairy, which includes milking about 265 Holsteins in a 28-unit carousel system and growing more than 600 acres of corn, alfalfa, and soybeans. The home farm consists of 154 acres.

They get a lot of help from their children Chad, 19, fulltime on the farm; Brett, 16; Drew, 14; and Dove, 11. The Reinfords have two full-time and four part-time employees as well.





Over 40 years quality products & materials...
Let us help you with your building needs!



701 E. Linden St., RICHLAND, PA 17087 Ph. (717) 856-6581 1283 Joni Miller Rd. OAKLAND, MD 21550 (301) 334-3977



Trusses for Commercial or Residential









- · GLU-LAM ARCHES
- GLU-LAM BEAMS
- GLU-LAM TREATED POSTS
- ROOFTRUSSES
- FLOOR TRUSSES
- T&G AND V-GROOVE DECKING









Free Stall Barn Exterior