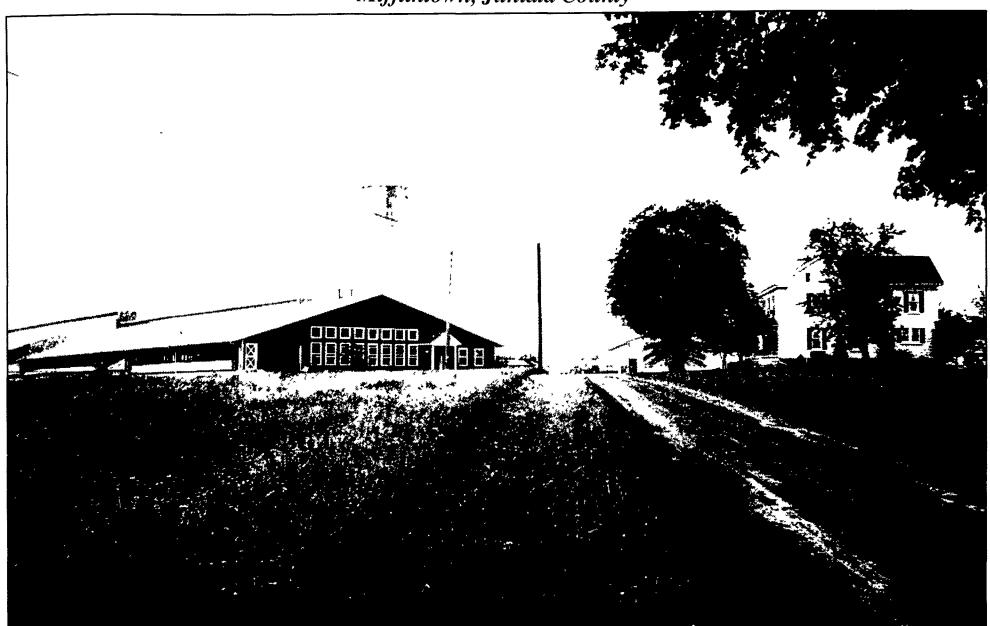

## Reinford Farms, Inc.

Mifflintown, Juniata County

Steve and Gina Reinford own and manage this dairy, which includes milking about 265 Holsteins in a 28-unit carousel system and growing more than 600 acres of corn, alfalfa, and soybeans. The home farm consists of 154 acres.